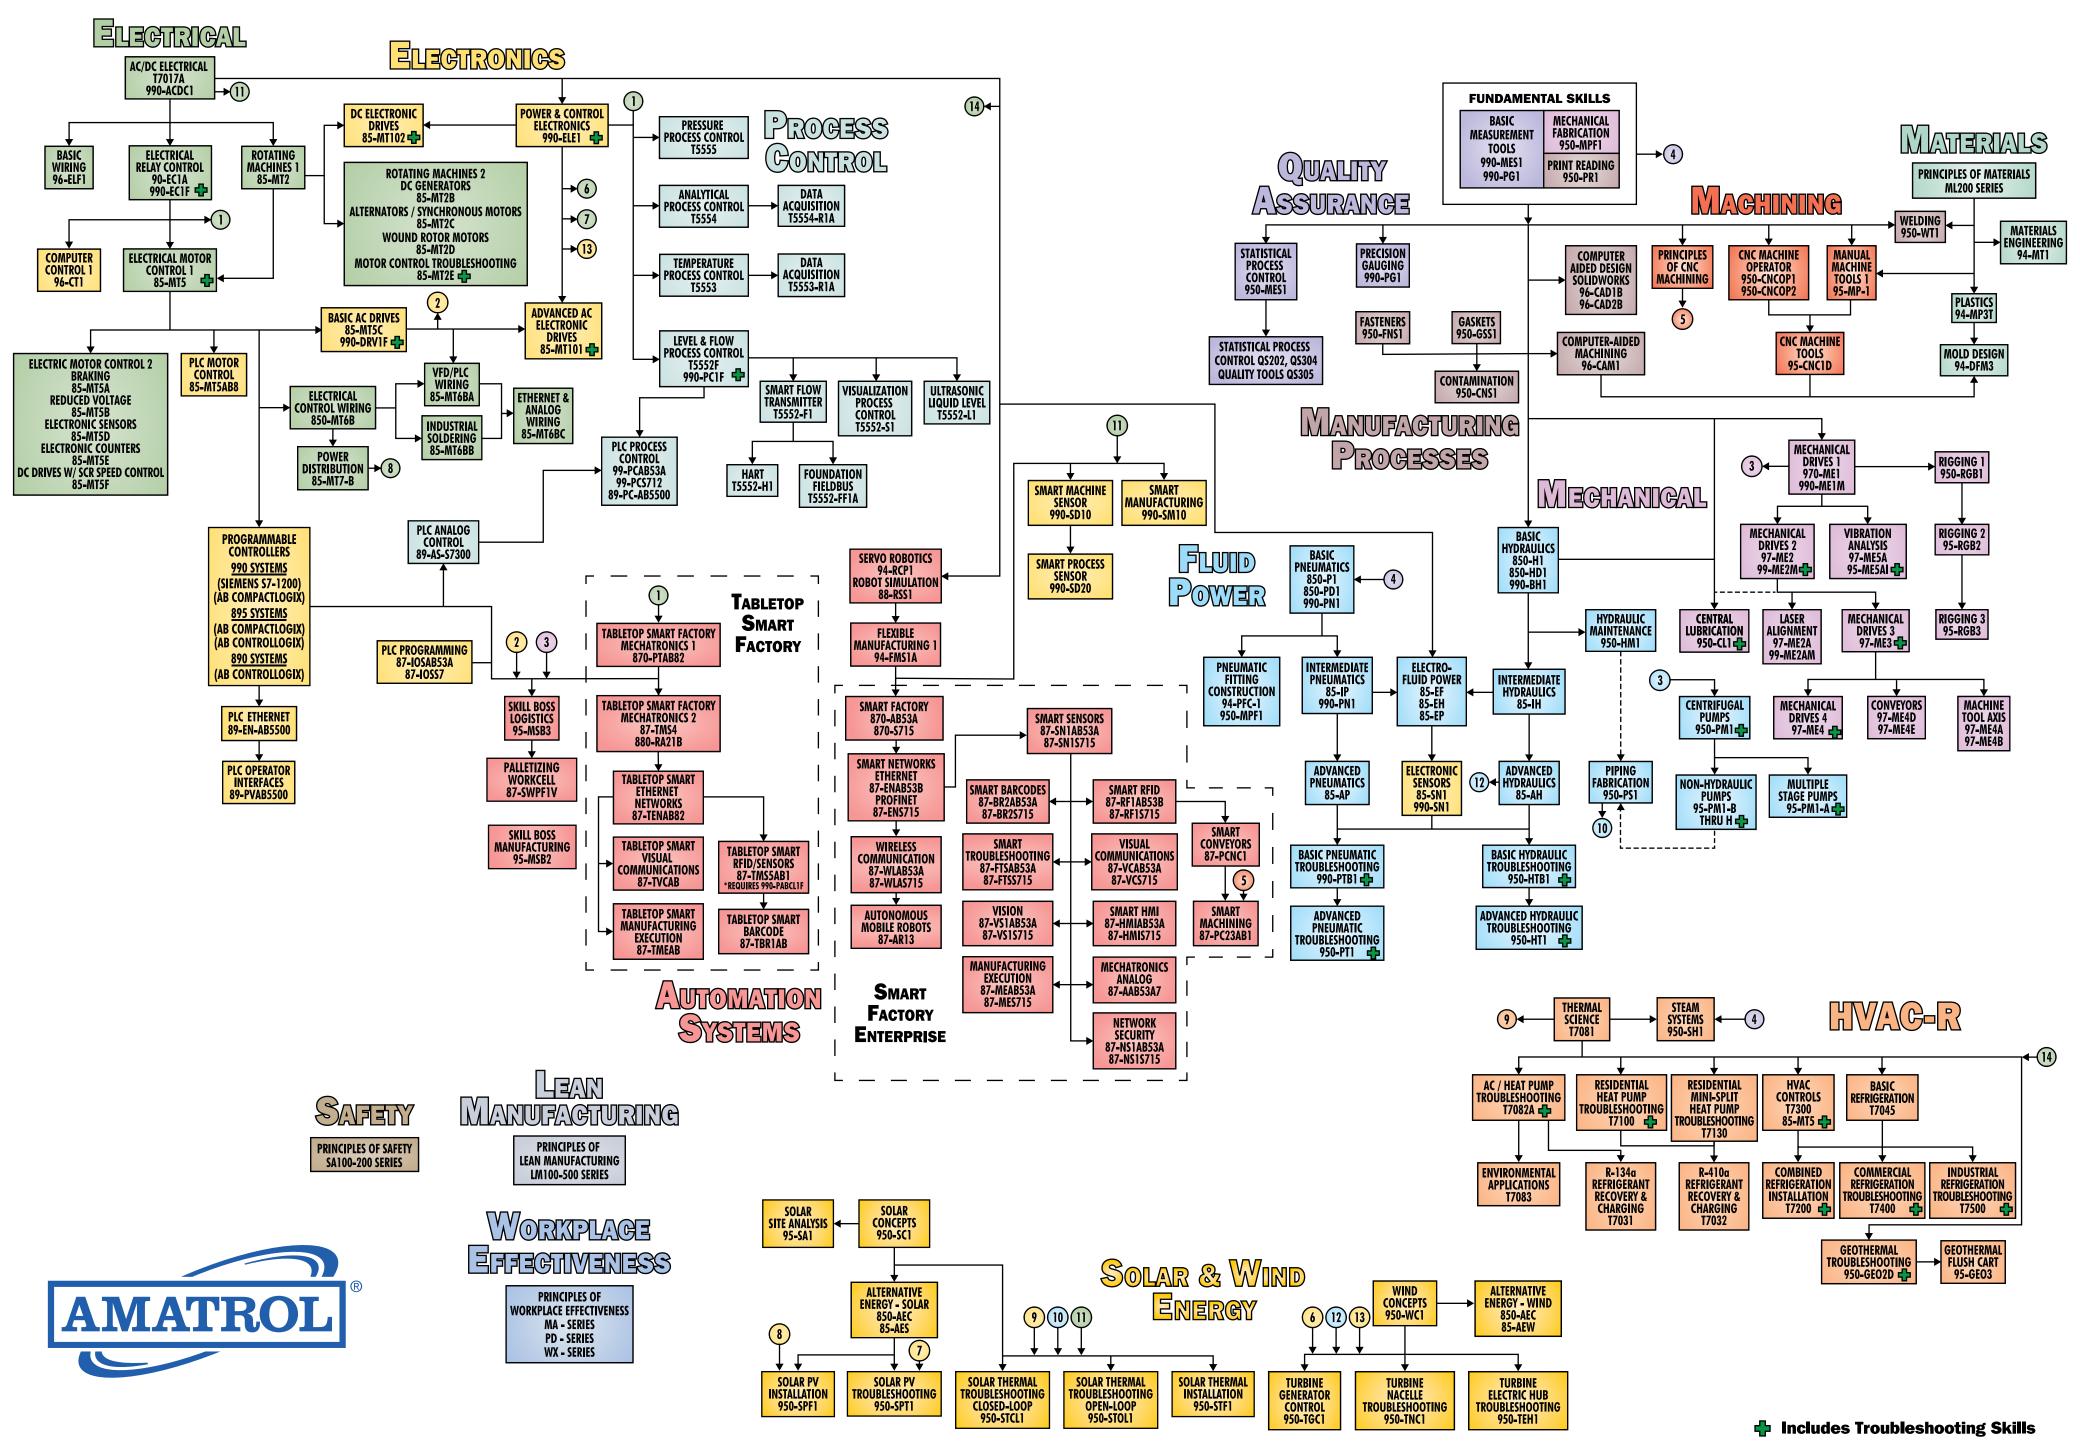

# ADVANCED TECHNICAL SKILLS MAP

www.amatrol.com

CH-40D Copyright © 2023 Amatro

AC/DC Electrical Learning System — T7017A

Portable AC/DC Electrical Learning System — 990-ACDC1

Electric Relay Control Unit — 90-EC1A

Portable Electrical Relay Control Troubleshooting Learning System — 990-EC1F

Motor Braking Learning System — 85-MT5A

Reduced Voltage Starting Learning System — 85-MT5B

Electronic Sensors Learning System — 85-MT5D

Electronic Counter Learning System — 85-MT5E

SCR Speed Control Learning System — 85-MT5F

DC Generators Learning System — 85-MT2B
Alternators/Synchronous Motors Learning System — 85-MT2C
Wound Rotor Motor Learning System — 85-MT2D
Electric Motor Troubleshooting Learning System — 85-MT2E

Variable Frequency AC Drive — 85-MT5C

Portable AC Motor Drive Troubleshooting Learning System — 990-DRV1F

Portable PLC Troubleshooting Learning System - Siemens S71200 (990-PS712F)

Portable PLC Troubleshooting Learning System - AB CompactLogix L16 (990-PAB53AF)

Smart Controls Troubleshooting System - (895-AB1)

PLC Troubleshooting Learning System - AB ControlLogix (890-AB5500)

PLC I/O Simulator Learning System (CompactLogix) — 87-IOSAB53A PLC I/O Simulator Learning System (Siemens S7) — 87-IOSS7

Electronic Sensors Learning System - 85-SN1
Portable Electronic Sensor Training System - 990-SN1

### PROCESS CONTROL

Level and Flow Process Control Troubleshooting Learning System — T5552F

Portable Process Control Troubleshooting Learning System - Level & Flow — 990-PC1F

#### AUTOMATION SYSTEMS

#### **Tabletop Smart Factory**

**Tabletop Mechatronics Learning System — 870-PTAB82** 

Servo Robot Station - Tabletop Mechatronics — 87-TMS4 Pegasus II Robotic Learning System — 880-RA21B

Tabletop Smart Ethernet Networks — 87-TENAB82

Tabletop Smart Visual Communications — 87-TVCAB

Tabletop Smart RFID/Sensors — 87-TMS5AB1

Tabletop Smart Manufacturing Execution — 87-TMEAB

Tabletop Smart Barcode — 87-TBR1AB

### AUTOMATION SYSTEMS

Robotics and Computer Programming 1 Learning System — 94-RCP1
Pegasus Robotics Simulation Learning System — 88-RSS1

# Automation Systems

#### **Smart Factory Enterprise**

Mechatronics Learning System - AB CompactLogix L16 — 870-AB53A - Siemens \$7-1500 — 870-\$715 Smart Networks - Ethernet — 87-ENAB53B Smart Sensor Stations — 87-SN AB53A - **Profinet** — **87-ENS715** (1-4, 6-7, & 9) -87-SN S715Smart Barcodes — 87-BR2AB53A Smart RFID — 87-RF1AB53A **– 87-BR2S715** - 87-RF1S715 Smart Troubleshooting — 87-FTSAB53A — 87-FTSS715 **Visual Communications — 87-VCAB53A – 87-VCS715** Wireless Communications — 87-WLAB53A Smart HMI — 87-HMIAB53A - 87-WLS715 **– 87-HMIS715** Mechatronics Analog — 87-AAB53A7 **Vision — 87-VS1AB53A** - 87-VS1S715 **— 87-AS-S7-1** Manufacturing Execution — 87-MEAB53A Network Security — 87-NS1AB53A

**Autonomous Mobile Robots — 87-AR13** 

**— 87-MES715** 

**Back to Chart** 

- 87-NS1S715

#### **Smart Sensor Stations**

| Smart Factory Pneumatics/Vacuum Sensor Learning Systems — 87-SN1AB53/<br>— 87-SN1S715     |
|-------------------------------------------------------------------------------------------|
| Smart Factory Ultrasonic Sensor Learning Systems — 87-SN2AB53A<br>— 87-SN2S715            |
| Smart Factory Photoeye Sensor Learning Systems — 87-SN3AB53A<br>— 87-SN3S715              |
| Mechatronics Smart Device 4 Learning System - Stack Light — 87-SN4AB53A<br>— 87-SN4S715   |
| Smart Factory Sensor 6 Learning Systems - Electrical Current — 87-SN6AB53<br>— 87-SN6S715 |
| Smart Factory Analog Position Learning System — 87-SN7AB53A<br>— 87-SN7S715               |
| Smart Factory Sensor 9 Learning Systems - Analog Pressure — 87-SN9AB53A<br>— 87-SN9S715   |

# QUALITY ASSURANCE

Portable Measurement Tools Learning System — 990-MES1
Portable Precision Gauging — 990-PG1

# QUALITY ASSURANCE

Statistical Process Control — QS202

Statistical Process Control — QS304

**Quality Tools — QS305** 

#### Manufacturing Processes

Computer Aided Design 1 - SolidWorks — 96-CAD1B

**Computer Aided Design 2 - SolidWorks — 96-CAD2B** 

Basic Pneumatics Learning System — 850-P1
Controls Technology Learning System (Basic Pneumatics, Double Sided) — 850-PD1
Portable Pneumatics Learning System — 990-PN1

Pneumatic Fitting Construction Learning System — 94-PFC-1
Mechanical Fabrication 1 Learning System — 950-MPF1

Intermediate Pneumatics Learning System — 85-IP Portable Pneumatics Learning System — 990-PN1

Electro-Fluid Power Learning System — 85-EF

Electro-Hydraulics Learning System — 85-EH

Electro-Pneumatics Learning System — 85-EP

Controls Technology Learning System (Basic Hydraulics) — 850-H1

Controls Technology Basic Hydraulic Learning System - Double Sided — 850-HD1

Portable Basic Hydraulics Learning System — 990-BH1

# MACHINING

CNC Machine Operator Program - FANUC Based Interface — 950-CNCOP1

CNC Machine Operator Program - HAAS Based Interface — 950-CNCOP2

#### MACHINING

**CNC - CN101** 

**Tooling — TL101** 

**Grinding – PE203** 

**Tooling for Grinding – TL204** 

Coolants and Oils — PT202

Work Holding — PT201

Gear Manufacturing — PT404

**Tooling for Tapping — TL307** 

**Turning — PE101** 

**Machining Centers — PE102** 

**Tooling for Machining Centers — TL203** 

**Tooling for Turning Centers — TL202** 

**FANUC CNC Control – CN102** 

#### MATERIALS

Ferrous Metals — ML201

Non-Ferrous Metals — ML202

**Heat Treatment — ML203** 

Plastics — ML204

**Composites – ML205** 

Ceramics — ML206

#### MEGHANIGAL

Mechanical Drives 1 Learning System — 970-ME1
Portable Mechanical Drives 1 Learning System — 990-ME1M

#### MEGHANIGAL

Mechanical Drives 2 Learning System — 97-ME2
Portable Mechanical Drives 2 — 99-ME2M

#### MEGHANIGAL

Predictive Maintenance Vibration Analysis Learning System — 97-ME5A Vibration Analysis Learning System — 95-ME5Al

#### MECHANICAL

Floor-Standing Belt Conveyor Learning System — 97-ME4D Machine Tool Chip Conveyor Learning System — 97-ME4E

### MECHANICAL

Roller Pack Machine Tool Axis Learning System — 97-ME4A
Plain Bearing Machine Tool Axis Learning System — 97-ME4B

Turbine Pump Learning System — 95-PM1-B

Diaphragm Pump Learning System — 95-PM1-C

Peristaltic Pump Learning System — 95-PM1-D

Piston Pump Learning System — 95-PM1-E

Gear Pump Learning System — 95-PM1-F

Magnetic Pump Learning System — 95-PM1-G

Centrifugal Pump with Stuffing Box Learning System — 95-PM1-H

#### SOLAR & WIND ENERGY

Alternative Energy Learning System - Wind and Solar — 850-AEC Alternative Energy Learning System - Solar — 850-AES

#### SOLAR & WIND ENERGY

Alternative Energy Learning System - Wind and Solar — 850-AEC Alternative Energy Learning System - Wind — 850-AEW