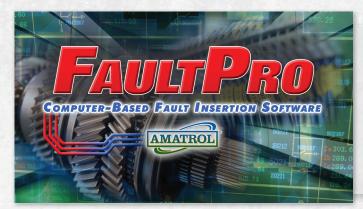

#### **Computer Based Fault Insertion**

Skill Boss is equipped with Amatrol's exclusive FaultPro computer-based fault insertion system. FaultPro safely inserts over 45 real world faults to enable training and assessment of troubleshooting skills. FaultPro tracks troubleshooting skills and provides data reports for assessment and improvement.