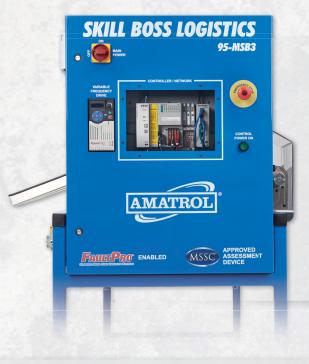

#### **Industrial Quality Components:**

- Programmable Logic
  Controller (PLC)
- Ethernet Network with Managed Switch
- AC & DC Electric Variable Speed Motors
- Human Machine Interface (HMI), PC-Based
- 2-D Barcode Scanner
- Sensors: photoelectric, thru-beam, retro-reflective, diffuse, inductive, limit switch, & magnetic reed

- Vacuum Lift Electro-Pneumatic Manipulator
- Multiple Conveyors: belts & rollers
- Induction Conveyor
- Variable Speed Distribution Conveyor
- Multiple Discharge Chutes

MSSC

# AUTOMATED DISTRIBUTION SYSTEM

**TRAINING - ASSESSMENT - CERTIFICATION** 

Skill Boss Logistics teaches and assesses 100 hands-on skills supply chain automation technicians need. Skill Boss is the required assessment device for the following MSSC's Certified Technician – Supply Chain Automation (CT-SCA) certifications.