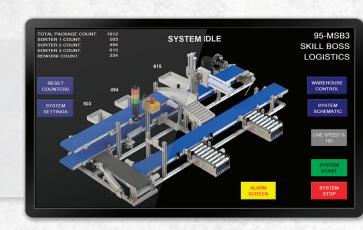

#### Warehouse Control System

- PC-Based Human Machine Interface (HMI)
- Order Entry
- Operation Monitoring & Control
- Real-Time System Performance Evaluation
- Alarm and Fault Monitoring

Skill Boss Logistics is a real working automated distribution system that performs the following operations:

- Distribution of Packages to (3) Destinations
- 2D Barcode Package Tracking
- Automatic Package Queuing & Priority Release
- Electro-Pneumatic Sorting
- Vertical Package Sorting
- Conveyor Material Handling
- Jam Sensing
- Product Gap Optimization
- Package Data Tracking & Control
- Package Rework
- Package Recirculation