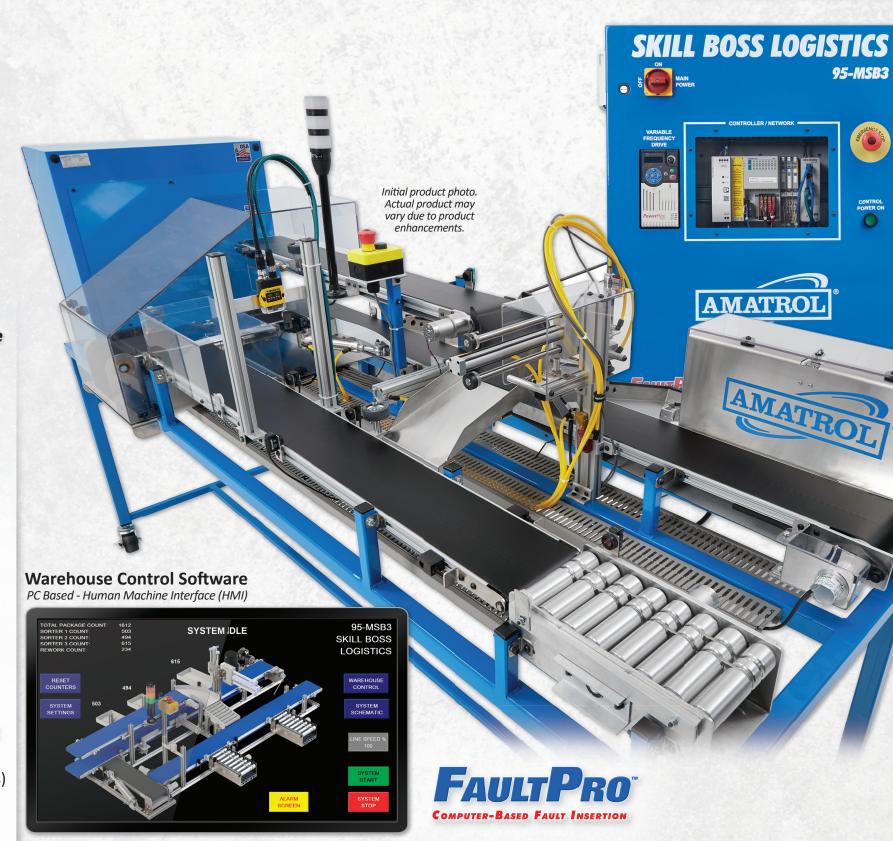

#### Warehouse Control System

- PC-Based Human Machine Interface (HMI)
- Order Entry
- Operation Monitoring & Control
- Real-Time System Performance Evaluation
- Alarm and Fault Monitoring

#### **Computer Based Fault Insertion**

Skill Boss is equipped with Amatrol's exclusive FaultPro computer-based fault insertion system. FaultPro safely inserts over 45 real world faults to enable training and assessment of troubleshooting skills. FaultPro tracks troubleshooting skills and provides data reports for assessment and improvement.

Skill Boss Logistics is a real working automated distribution system that performs the following operations:

- Distribution of Packages to (3) Destinations
- 2D Barcode Package Tracking
- Automatic Package Queuing & Priority Release
- Electro-Pneumatic Sorting
- Vertical Package Sorting
- Conveyor Material Handling
- Jam Sensing
- Product Gap Optimization
- Package Data Tracking & Control
- Package Rework
- Package Recirculation