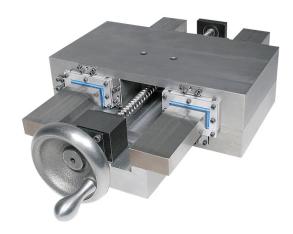

#### **Comprehensive Roller Pack Machine Tool Axis Curriculum**

Amatrol's roller pack machine tool axis curriculum teaches key topics, including: linear roller bearing function, operation, configuration, adjustment, maintenance, and applications. Within these topics, learners will study objectives like determining the amount of preload for a linear roller bearing system; adjusting a linear roller bearing using the tapered gib method; and troubleshooting a linear roller bearing system.