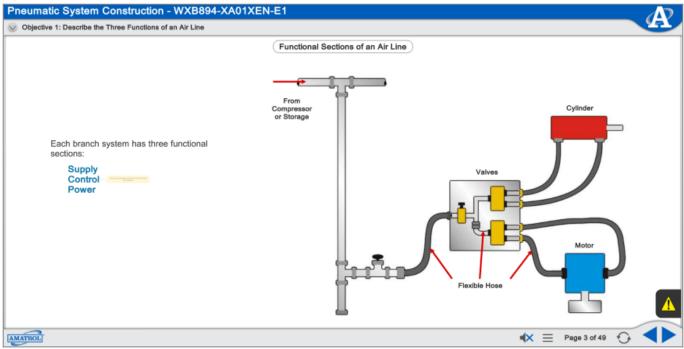

# Multimedia Courseware: MB894

Pneumatic Fitting Construction eLearning covers common air supply connections used in industrial, commercial, and agricultural applications through topics like: the functions of an airline; describing the construction of pneumatic rubber hoses; and methods of connecting rubber hoses to fittings. Learners will study how to install, connect, and seal fittings and tubing for both control air connections and power air connections. (References <u>94-</u><u>PFC-1</u>)