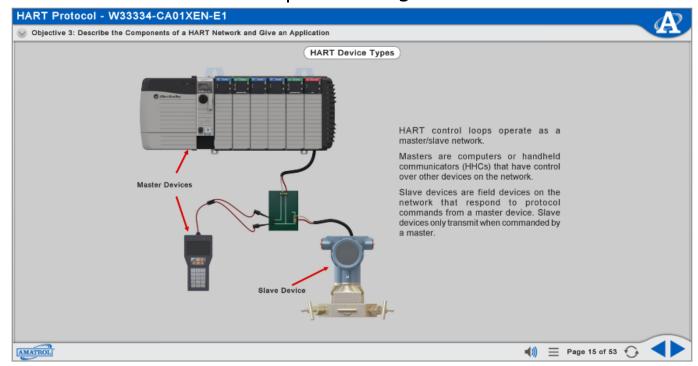

#### **Network Components & Methods**

Amatrol's HART Process Control 1 (M33334) eLearning course teaches learners about HART protocol fundamentals. Through interactive diagrams and animations, learners will build knowledge and understanding of master and slave devices, point-to-point and multidrop networks, implementation and wiring of a HART process control system, and network configurations for optimal data transmission.